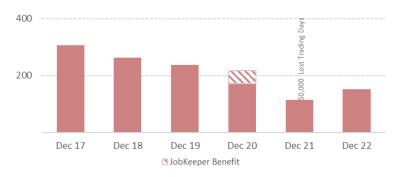

### Group EBITDA by half \$m **Pre-COVID COVID Impacted** \$(10) Dec13 Dec14 Dec15 Dec16 Dec17 Dec18 Dec19 Dec20 Dec21 Dec22 Dec 20 normalised for JobKeeper

EBITDA is a non-AASB financial measure, defined for the purposes of this document as earnings before interest, tax, depreciation, amortisation, non-recurring income/exp acquisition costs and has been adjusted to normalise the impact of AASB16 accounting treatment.