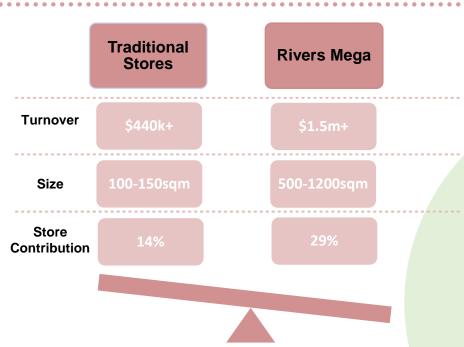

# BIG STRATEGY

BIG DIGITAL

SKU EXPANSION

CATEGORY EXPANSION

BIG STORES

FORMAT STORES

BIG BOX BIG BRANDS

EXPERIENCE

#### Portfolio

|                           | NOW - 2025 |      |      |
|---------------------------|------------|------|------|
|                           | NOW        | FY24 | FY25 |
| <b>Traditional Stores</b> | 906        | 1000 | 1100 |
| Mega Stores               | 5          | 45   | 75   |