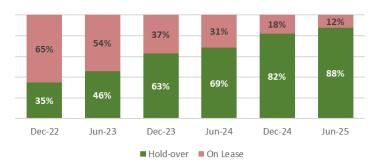

0,000** Members
- EziBuy sales down 51.5% in line with peer pureplay online retailers



Product (SKU) Growth\*

Online Contribution of Sales\*





\*Figures exclude EziBuy



### **OPERATIONAL OVERVIEW**

#### CODB by Half \$m (excl EziBuy)



### Agile Lease Profile



### **Clean Stock Holding**







# BIG STRATEGY

BIG DIGITAL



SKU EXPANSION



CATEGORY EXPANSION



BIG STORES



FORMAT STORES



BIG BOX BIG BRANDS



EXPERIENCE

BIG **BRANDS** 













#### Portfolio

|                           | NOW - 2025 |      |      |
|---------------------------|------------|------|------|
|                           | NOW        | FY24 | FY25 |
| <b>Traditional Stores</b> | 906        | 1000 | 1100 |
| Mega Stores               | 5          | 45   | 75   |

#### Agile Lease Profile











### 2019 - 2027

|                       | Pre-Covid | NOW         | 5 Years     |
|-----------------------|-----------|-------------|-------------|
| SKU GROWTH            | 150,000   | 8,000,000   | 20,000,000  |
| CATEGORY<br>EXPANSION | 12        | 32          | 60          |
| GLOBAL<br>EXPANSION   | 1 COUNTRY | 3 COUNTRIES | 6 COUNTRIES |